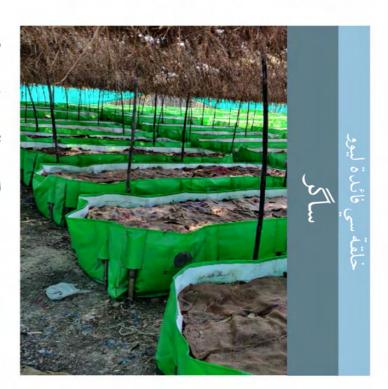

ساگرما قبرستان ني تقريبا 2500sq ft ني جگه چھے۔ بير جگه برابر utilize نوتي تماتي، تو وهانر Vermiculture نوپروجیکٹ شروع کروا ماایوچے ، اہما Vermi wash انے Vermi Compost بناوا ما اوے چھے۔ جبر natural fertilizer چھے ، ا پروجیکٹ نا سبب جماعة نے گھنو فائدة تھائي چے.